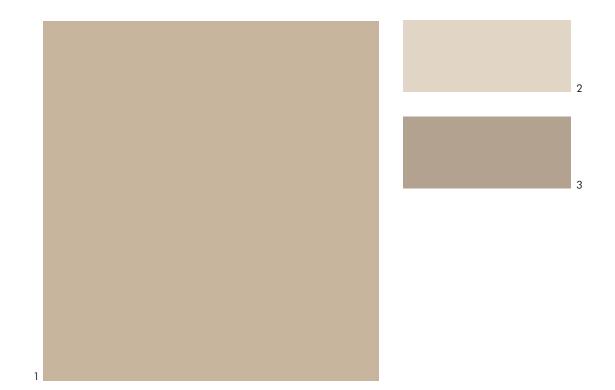

#### Surprise Farms IA

- 1 Body
- 2 Trim & Pop-out 1
- 3 Trim & Pop-out 2

CL 2884D Stonecrop CL 2892W Tranquil CL 2853M Glutted

2

3