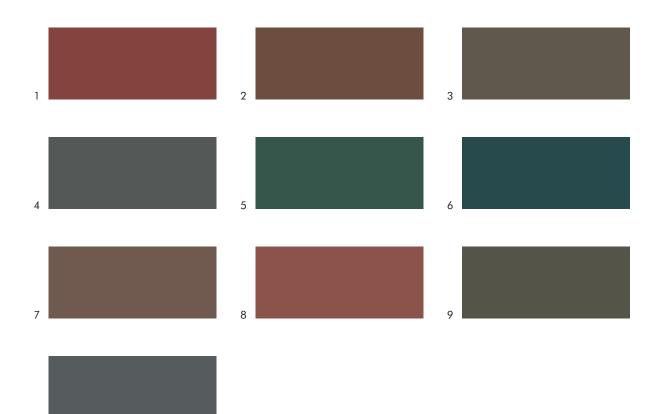

#### Surprise Farms IA

- 1 Door Option
- 2 Door Option
- 3 Door Option
- 4 **Door Option**
- 5 Door Option
- 6 Door Option
- 7 Door Option
- 8 Door Option
- 9 Door Option
- 10 Door Option

CLV 1109N Pomengranite CLV 1131N Bruno CLV 1132N Grasp CLV 1136N Crave CLV 1148N Earl CLV 1158N Tigris CLV 1282N Consomme CLV 1287N Woody CL 2977N Gippie CLV 3166A Steel Wool

Color samples shown approximate actual paint colors as closely as possible. CMD 15-04-0243

Frazee Paint

10